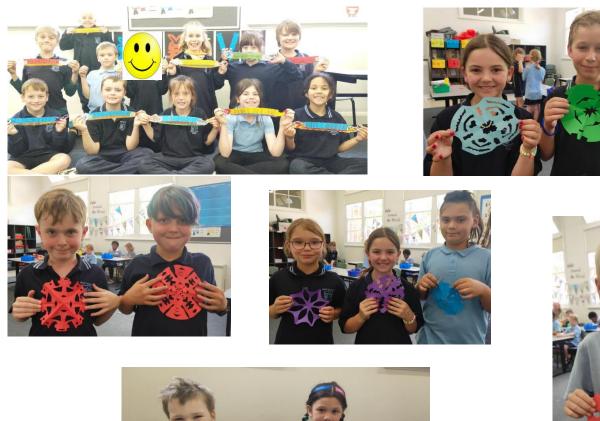

## Chinese

In Chinese, our students have had a wonderful start to the term and enjoyed exploring the Chinese New Year celebrations. They have explored different aspects of Chinese culture, including Chinese Zodiac Signs, Chinese Paper Cutting and Chinese dragon dance. Foundation and Grade One students made a red envelope '红hóng 包 bāo', they were excited to learn the differences between RMB and Australian dollars, and they understood that parents give red envelopes to children for a good wish. Grade Two students learned a Chinese song 'Little White Rabbit' as 2023 is the year of rabbit.

They put a lot of effort into writing Chinese characters '小白 兔'。 Grade Three students explored dragon dance and understood that the dragon dance is the most important part of Chinese New Year Celebrations, they made dragon puppets and are looking forward to displaying their dragon puppets at the Begonia Festival. Grade Four students explored Chinese paper cutting and created a variety of paper lanterns. Students in Grade 5/6 were very interested in studying their own zodiac signs, and they are beginning to understand the personality traits of different zodiac signs. The students used their creativity to make a variety of traditional Chinese paper cuttings.