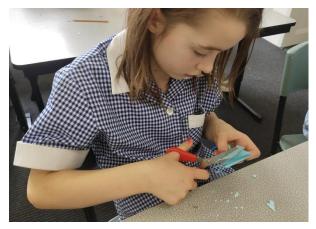

## Chinese

In Chinese, our students have had a wonderful start to the term and enjoyed exploring the Chinese New Year celebrations. They have explored different aspects of Chinese culture, including Chinese Zodiac Signs, Chinese Paper Cutting and Chinese dragon dance. Foundation and Grade One students made a red envelope '红hóng 包 bāo', they were excited to learn the differences between RMB and Australian dollars, and they understood that parents give red envelopes to children for a good wish. Grade Two students learned a Chinese song 'Little White Rabbit' as 2023 is the year of rabbit.

They put a lot of effort into writing Chinese characters '小白 兔'。 Grade Three students explored dragon dance and understood that the dragon dance is the most important part of Chinese New Year Celebrations, they made dragon puppets and are looking forward to displaying their dragon puppets at the Begonia Festival. Grade Four students explored Chinese paper cutting and created a variety of paper lanterns. Students in Grade 5/6 were very interested in studying their own zodiac signs, and they are beginning to understand the personality traits of different zodiac signs. The students used their creativity to make a variety of traditional Chinese paper cuttings.